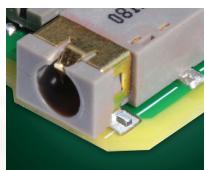

# Connectors: Improve reliability with added solder RF Shields: Fortify connections; provide sufficient solder volume

- Thin stencils leave large deposits solder-starved
- Preforms add solder volume without modifying stencil design
- Multiple preforms can be placed in paste to add solder volume exactly where it is needed
- Preforms prevent failures from shock due to insufficient connections