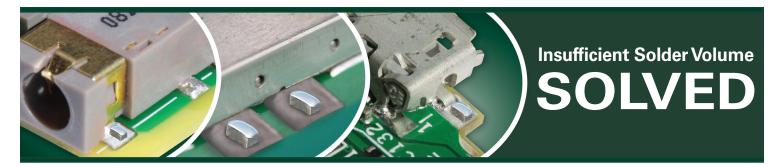

# Connectors: Improve reliability with added solder RF Shields: Fortify connections; provide sufficient solder volume

- Thin stencils leave large deposits solder-starved
- Preforms add solder volume without modifying stencil design
- Multiple preforms can be placed in paste to add solder volume exactly where it is needed
- Preforms prevent failures from shock due to insufficient connections