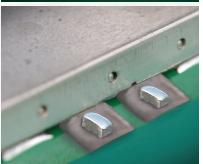

### Through-Hole Assemblies: Ensure complete hole fill

- Assemble through-hole parts reliably without wave soldering
- Paste alone will not provide complete hole fill since much of the solder paste volume is approximately 50% flux
- Add a preform to add solder without adding more flux
- Minimize flux pooling around these components
- Preforms allow optimal fillet formation