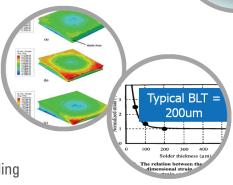

#### **Solder Delamination**

- Precision BONDLINE control
- Increased creep resistance
- Increased fatigue resistance

#### **Longer Mission Profiles**

Increased operating temperatures, thermal, and power cycling