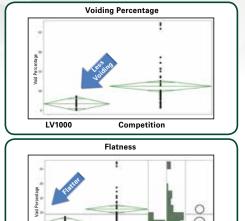

## Features:

- Low-voiding
- Meets stringent co-planarity specifications
- Halide-free; meets ROL0 requirements
- Coatings are uniform and level
- Durable coating for pick and place equipment
- Passes Telecordia (Bellcore) testing in activated and unactivated states