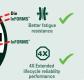

## InFORMS® was developed to realize superior solder joint reliability in power module applications:

Standoff coverage across -> Prevent tilt and stress the entire assembly

concentration

Integrated matrix adds strength ->> Solder creep resistance

hondline thickness

Precise, repeatable ----- Consistent soldering performance during production

Wide range of alloys and configurations available

Drop-in replacement for solder preforms

## **BEST PERFORMANCE** BONDLINE CONTROL =

InFORMS® are reinforced solder preforms that deliver a uniform bondline thickness after reflow

**4X** LONGER LIFECYCLE

Contact our engineers: askus@indium.com

Learn more: www.indium.com