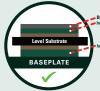

## InFORMS® was developed to realize superior solder joint reliability in power module applications:

Standoff coverage across -> Prevent tilt and stress the entire assembly

concentration

Integrated matrix adds strength ->> Solder creep resistance

hondline thickness

Precise, repeatable ----- Consistent soldering performance during production

Wide range of alloys and configurations available

Drop-in replacement for solder preforms

## **BEST PERFORMANCE** BONDLINE CONTROL =

InFORMS® are reinforced solder preforms that deliver a uniform bondline thickness after reflow

**4X** LONGER LIFECYCLE

Contact our engineers: askus@indium.com

Learn more: www.indium.com