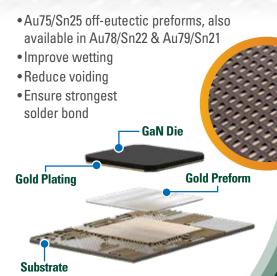

## Precision Die-Attach (PDA) Preforms

Highly accurate thickness control

 Precision edge quality, virtually burr-free

 Optimized cleanliness control

Default waffle pack method

Alloys available:

-80Au/20Sn -79Au/21Sn

− 78Au/22Sn − 75Au/25Sn

− 82Au/18In − 88Au/12Ge

Contact our engineers: askus@indium.com Learn more: www.indium.com

All of Indium Corporation's solder paste and preform manufacturing facilities are IATF 16949:2016 certified. Indium Corporation is an ISO 9001:2015 registered company.